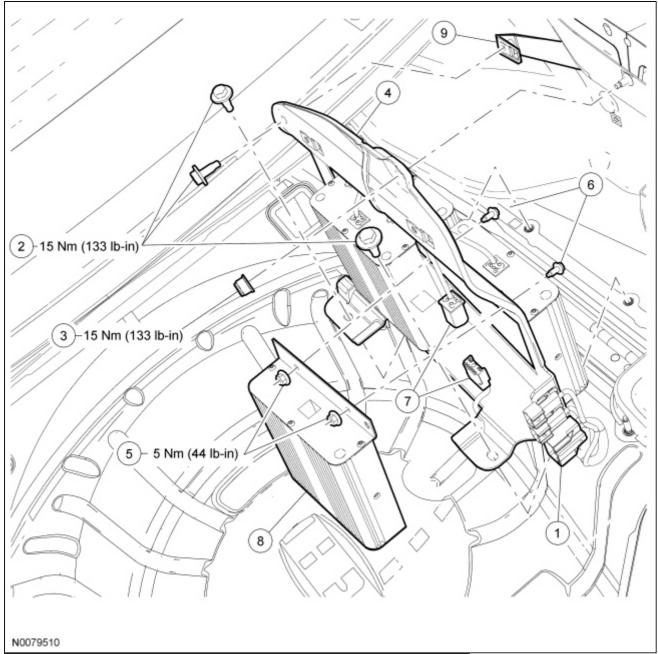

## Subwoofer Amplifier — Luggage Compartment

| Item | Part<br>Number | Description                                                                                  |  |
|------|----------------|----------------------------------------------------------------------------------------------|--|
| 1    | _              | Luggage compartment subwoofer amplifier jumper harness electrical connector (part of 14A005) |  |
| 2    | W505433        | Luggage compartment subwoofer amplifier rack bolts (3 required)                              |  |
| 3    | W520212        | Luggage compartment subwoofer amplifier rack nut                                             |  |
| 4    | 18T806         | Luggage compartment subwoofer amplifier rack                                                 |  |
| 5    | N621903        | Luggage compartment subwoofer amplifier nuts (4 required per pair of amplifiers)             |  |
| 6    | N606663        | Luggage compartment subwoofer amplifier bolts (4 required per pair of amplifiers)            |  |
|      | ĺ              |                                                                                              |  |

| 7 | 19B113 | Luggage compartment subwoofer amplifier electrical connectors |
|---|--------|---------------------------------------------------------------|
| 8 | 18C088 | Luggage compartment subwoofer amplifiers                      |
| 9 | 19B187 | Attachment bracket                                            |

## **Removal and Installation**

- 1. Remove the speaker enclosure. For additional information, refer to <a href="Speaker Enclosure">Speaker Enclosure</a> in this section.
- 2. Disconnect the luggage compartment subwoofer amplifier jumper harness electrical connector.
- 3. Remove the 3 luggage compartment subwoofer amplifier rack bolts.
  - To install, tighten to 15 Nm (133 lb-in).
- 4. Remove the nut and the luggage compartment subwoofer amplifier rack.
  - To install, tighten to 15 Nm (133 lb-in).
- 5. Remove the 4 nuts and bolts and the pair of luggage compartment subwoofer amplifiers.
  - Disconnect the electrical connectors.
  - To install, tighten to 5 Nm (44 lb-in).
- 6. To install, reverse the removal procedure.